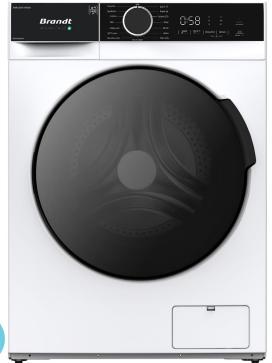

# 8KG FRONT LOAD WASHING MACHINE WFB484QWA

#### **SPECIFICATIONS**

- Inverter motor
- 8kg washing
- Spin speed: 0 1400rpm
- Washing temperature: cold 90°C
- Knob and electronic touch controls
- Remaining time indicator
- 15 Multi programs
  - Cotton, Babycare, Intensive, Wool, Duvet, Rapid 59'/ Quick15', Favorite, etc
- Steam care:
  - Steam can deeply penetrate fibers, effectively eliminating bacteria and germs, preventing odors,
    and safeguarding your health.
- Additional functions
  - 24hrs Delayed start, Rinse plus, Prewash, Child lock, Drum clean, Reload
- 52L stainless steel drum volume
- Self adjusting water level