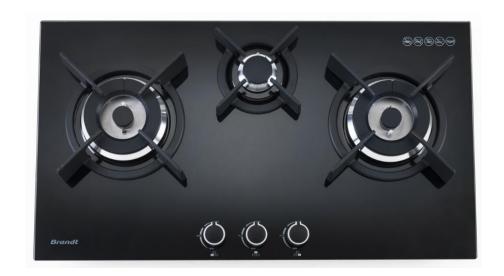

## 80CM 3 BURNER GAS HOB TG1483B

## **SPECIFICATIONS**

- Tempered glass
- Total power (Town gas): 9.55kW

Total power (LPG): 10.25kW

- Battery ignition (D Size)
- Battery provided with set
- Cast iron grid support
- Frontal knob control
- Delivered in Town gas or LPG nozzles
- Thermocouple safety device

| Cooking Zone                | es     | #1                               | #2                              | #3                            |
|-----------------------------|--------|----------------------------------|---------------------------------|-------------------------------|
| Type of burne               | er     | Triple crown                     | Auxiliary                       | Triple crown                  |
| Position of zor             | ne     | Left                             | Center rear                     | Right                         |
| Max diameter potential (mm) | t size | 100 – 280                        | 100 – 140                       | 100 – 280                     |
| Max power of zon            | e (W)  | 4.3kW (Town gas), 4.6kW<br>(LPG) | 0.95kW (Town gas), 1.05kW (LPG) | 4.3kW (Town gas), 4.6kW (LPG) |