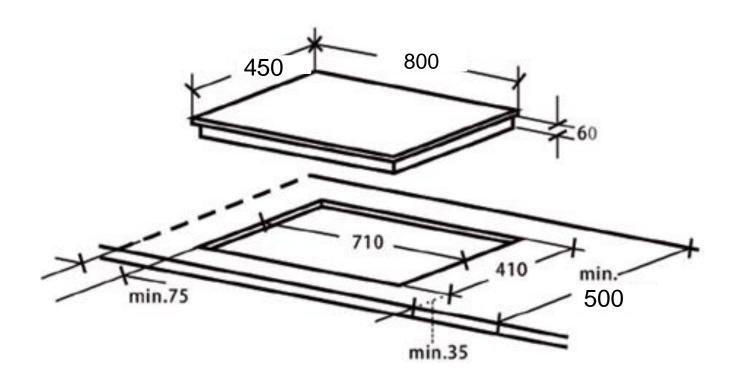

## 80CM 3 BURNER GAS HOB TG1483B

## **DIMENSIONS**

- Dimension of product (mm): W800 x D450
- Built in dimensions (mm): W710 x D410
- Minimum height from top of gas grid to bottom of hood (mm): 650
- Net weight (kg): 11
- Gross weight (kg): 12