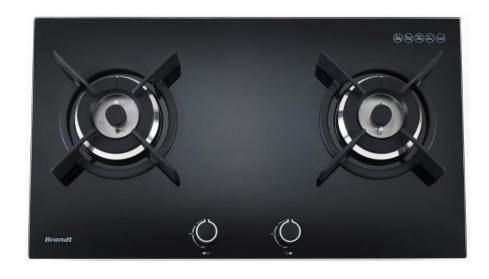

## 80CM 2 BURNER GAS HOB TG1482B

## **SPECIFICATIONS**

Tempered glass

Total power (Town gas): 8.6kW

Total power (LPG): 9.2kW

- Battery ignition (D Size)
- Battery provided with set
- Milk stand
- Cast iron grid support
- Frontal knob control
- Delivered in Town gas or LPG nozzles
- Thermocouple safety device

| Cooking Zones              | #1                            | #2                            |
|----------------------------|-------------------------------|-------------------------------|
| Type of burner             | Triple crown                  | Triple crown                  |
| Position of zone           | Left                          | Right                         |
| Max diameter pot size (mm) | 100 – 280                     | 100 – 280                     |
| Max power of zone (W)      | 4.3kW (Town gas), 4.6kW (LPG) | 4.3kW (Town gas), 4.6kW (LPG) |