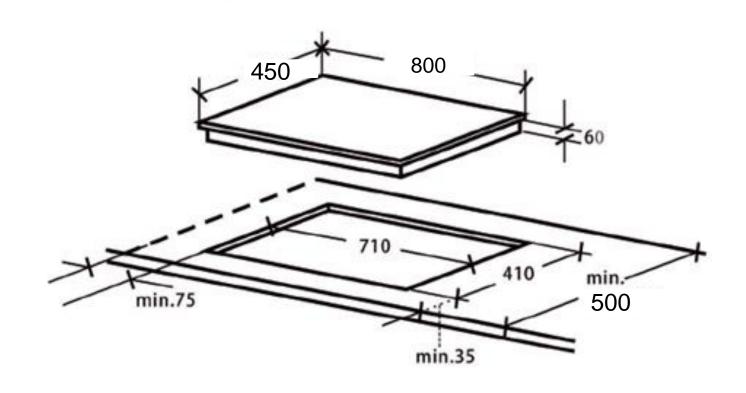

## 80CM 2 BURNER GAS HOB TG1482B

## **DIMENSIONS**

- Dimension of product (mm): W800 x D450
- Built in dimensions (mm): W710 x D410
- Net weight (kg): 11
- Gross weight (kg): 12