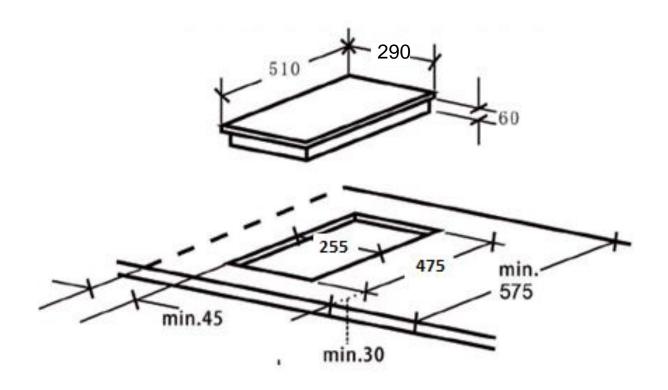

## **DIMENSIONS**

- Dimension of product (mm): W290 x D510
- Built in dimensions (mm): W255 x D475
- Minimum height from top of gas grid to bottom of hood (mm): 650
- Net weight (kg): 5
- Gross weight (kg): 6