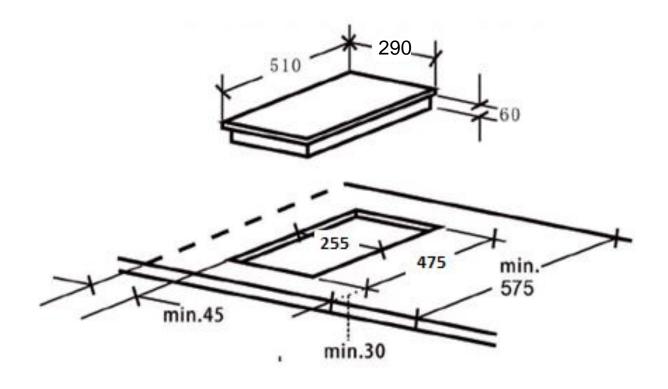

## **DIMENSIONS**

- Dimension of product (mm): W290 x D510
- Built in dimensions (mm): W255 x D475
- Minimum height from top of gas grid to bottom of hood (mm): 650
- Net weight (kg): 5
- Gross weight (kg): 6