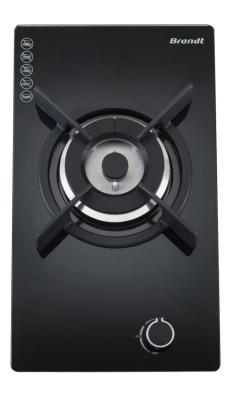

## 30CM WOK BURNER DOMINO GAS HOB TG1431B

## **SPECIFICATIONS**

Tempered glass

Total power (Town gas): 4.3kW

Total power (LPG): 4.6kW

- Battery ignition (D Size)
- Battery provided with set
- Cast iron grid support
- Frontal knob control
- Delivered in Town gas or LPG nozzles
- Thermocouple safety device

| Cooking Zones              | #1                            |
|----------------------------|-------------------------------|
| Type of burner             | Triple Crown                  |
| Position of zone           | Center                        |
| Max diameter pot size (mm) | 100 - 280                     |
| Max power of zone (W)      | 4.3kW (Town gas), 4.6kW (LPG) |