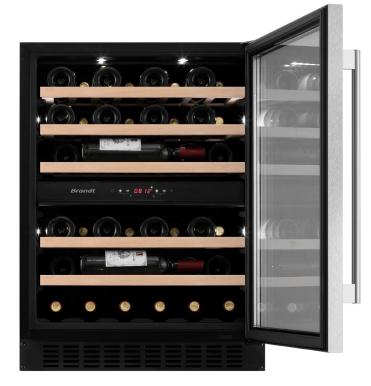

## **BUILT UNDER WINE CELLAR – CAV80X**

#### **SPECIFICATIONS**

- 44 bottles capacity (Bordeaux type)
- Free standing or Built under installation
- Electronic control
- R600 gas
- Climate class T
- Dual temperature zones
  - Upper zone 5°C 20°C
  - Lower zone 5°C 20°C
- Internal LED lighting
- Twin cooling system
- Triple layer glass door
- 5 wooden shelves
- Reversible door