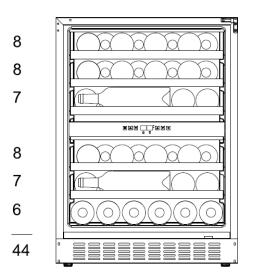

- 44 bottles capacity (Bordeaux type)
- Free standing or Built under installation
- Electronic control
- R600 gas
- Climate class T
- Dual temperature zones
  - Upper zone 5°C 20°C
  - Lower zone 5°C 20°C
- Internal LED lighting
- Twin cooling system
- Triple layer glass door
- 5 wooden shelves
- Reversible door



## **BUILT UNDER WINE CELLAR – CAV80X**



#### **ELECTRICAL CONNECTIONS**

- Maximum electric power (W): 120
- Current (A): 1.2
- Voltage (V): 220 240
- Frequency (Hz): 50
- Length of electrical supply cord (cm): 100
- Type of plug: British

#### **DIMENSIONS**

- Dimension of product (mm): H820 890 x W595 x D570
- Built under dimensions (mm): H822 892 x W600 x > D575
- Net weight (kg): 43
- Gross weight (kg): 47

# **BUILT UNDER WINE CELLAR – CAV80X**



## **LOADING PLAN**