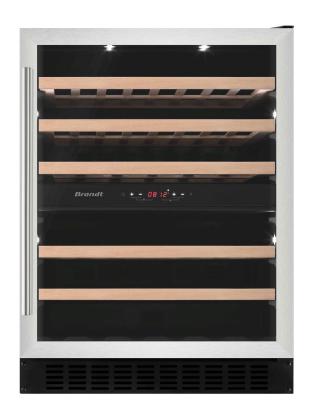

## **BUILT UNDER WINE CELLAR – CAV80X**

#### **SPECIFICATIONS**

- 44 bottles capacity (Bordeaux type)
- Free standing or Built under installation
- Electronic control
- R600 gas
- Climate class T
- Dual temperature zones
  - Upper zone 5°C 20°C
  - Lower zone 5°C 20°C
- Internal LED lighting
- Twin cooling system
- Triple layer glass door
- 5 wooden shelves
- Reversible door