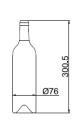

#### **DIMENSIONS**

- Dimension of product (mm): H820 890 x W595 x D570
- Built under dimensions (mm): H822 892 x W600 x > D575
- Net weight (kg): 43
- Gross weight (kg): 47