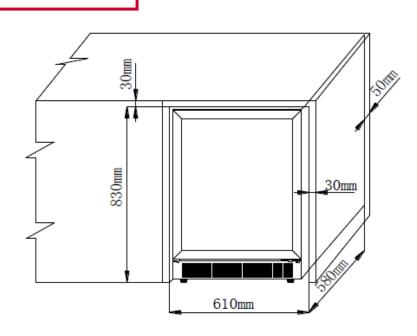

### **DIMENSIONS**

- Dimension of product (mm): H830 x W610 x D580
- Net weight (kg): 42
- Gross weight (kg): 45