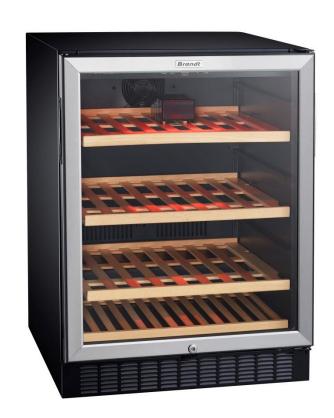

## **BUILT UNDER WINE CELLAR – CAV50X**

### **SPECIFICATIONS**

- 50 bottles capacity (Bordeaux type)
- Free standing or Built under installation
- Stainless steel frame
- Electronic control
- R600 gas
- Climate class T
- Internal LED lighting
- Triple layer glass door
- 4 wooden shelves
- Reversible door
- Door lock