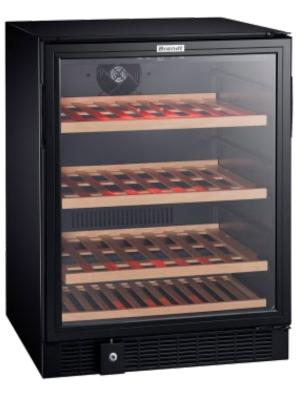

## SPECIFICATIONS

- 50 bottles capacity (Bordeaux type)
- Free standing or Built under installation
- Black stainless steel frame
- Electronic control
- R600 gas
- Climate class T
- Internal LED lighting
- Triple layer glass door
- 4 wooden shelves
- Reversible door
- Door lock

## **BUILT UNDER WINE CELLAR – CAV50B**