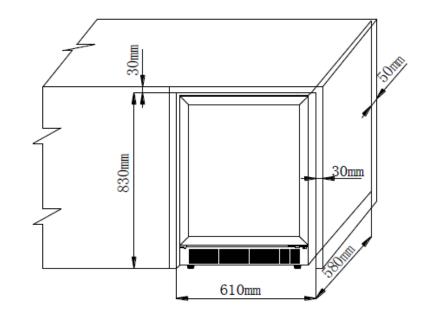

## DIMENSIONS

- Dimension of product (mm): H830 x W610 x D580
- Net weight (kg): 42
- Gross weight (kg): 45