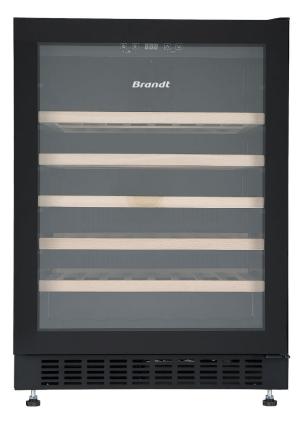

#### **SPECIFICATIONS**

- 54 bottles capacity (Bordeaux type)
- Free standing OR built into the cabinet
- Electronic control
- R600 gas
- Climate class T
- Single temperature zone
  - 5°C 20°C
- Internal LED lighting
- Heated / Triple layer glass door
- Recessed handle
- 5 wooden shelves
- Bottom ventilation louvers

# **FREE STANDING WINE CELLAR – BUW54BA**

## **FREE STANDING WINE CELLAR – BUW54BA**