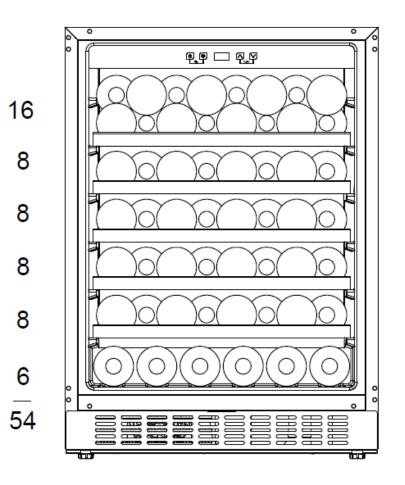

#### LOADING PLANS

#### **SPECIFICATIONS**

- 54 bottles capacity (Bordeaux type)
- Free standing OR built into the cabinet
- Electronic control
- R600 gas
- Climate class T
- Single temperature zone
  - 5°C 20°C
- Internal LED lighting
- Heated / Triple layer glass door
- Recessed handle
- 5 wooden shelves
- Bottom ventilation louvers