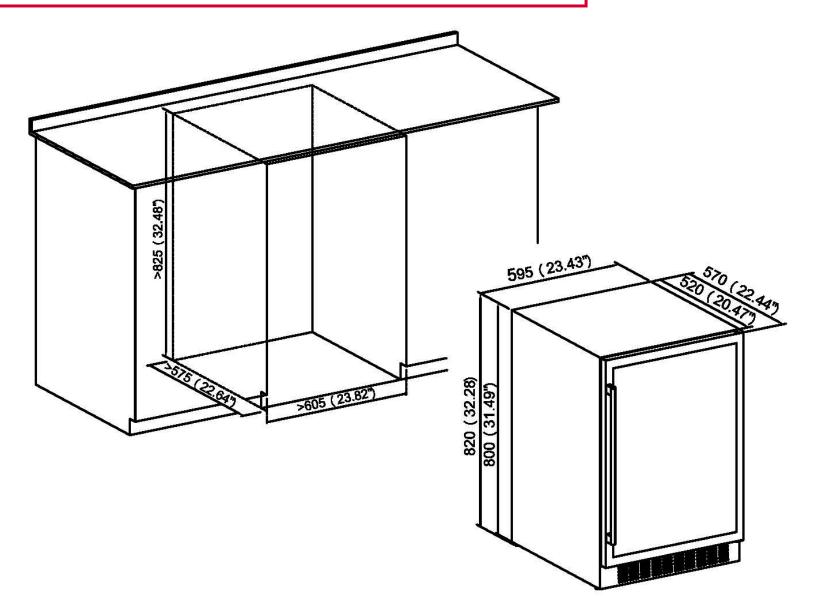

## DIMENSIONS

- Actual dimensions (mm): H820 x W595 x D570
- Built In dimension(mm): >H825 x >W605 x >D575
- Net weight (kg): 39

#### **INSTALLATION DIAGRAM**