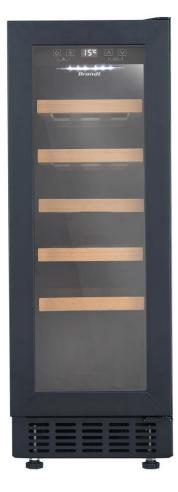

### **SPECIFICATIONS**

- Free standing / Built-in
- Colour: Black steel frame
- Door Type: Heated glass (UV filter)
- Capacity: 20 Bottles (Bordeaux light)
- Temperature display: Digital
- Temperature range: 5°C 22°C
- Refrigerating gas: R600a
- Handle type: Integrated
- Climate class: T
- Noise level: 38 dBA
- Number of zone(s): Single
- Anti-vibration: Yes
- Number of shelves: 5 (Wood)
- Light Source: LED
- Reversible door: No