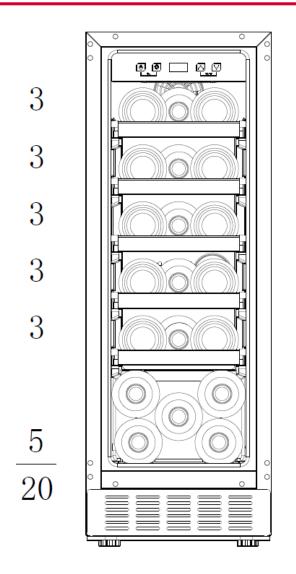

V filter)
- Capacity: 20 Bottles (Bordeaux light)
- Temperature display: Digital
- Temperature range: 5°C 22°C
- Refrigerating gas: R600a
- Handle type: Integrated
- Climate class: T
- Noise level: 38 dBA
- Number of zone(s): Single
- Anti-vibration: Yes
- Number of shelves: 5 (Wood)
- Light Source: LED
- Reversible door: No







### **ELECTRICAL CONNECTIONS**

- Maximum electric power (W): 65
- Current (A): 0.8
- Voltage (V): 220 240
- Frequency (Hz): 50
- Length of power supply cord (cm): 150
- Plug type: UK

#### DIMENSIONS

- Dimensions of product (mm): H820 x W295 x D570
- Built under dimensions (mm): >H825 x >W300 x >D575
- Dimensions of packed product (mm): H895 x W390 x D625
- Net weight (kg): 26.5
- Gross weight (kg): 30

#### **INSTALLATION DIAGRAM**







#### LOADING PLANS