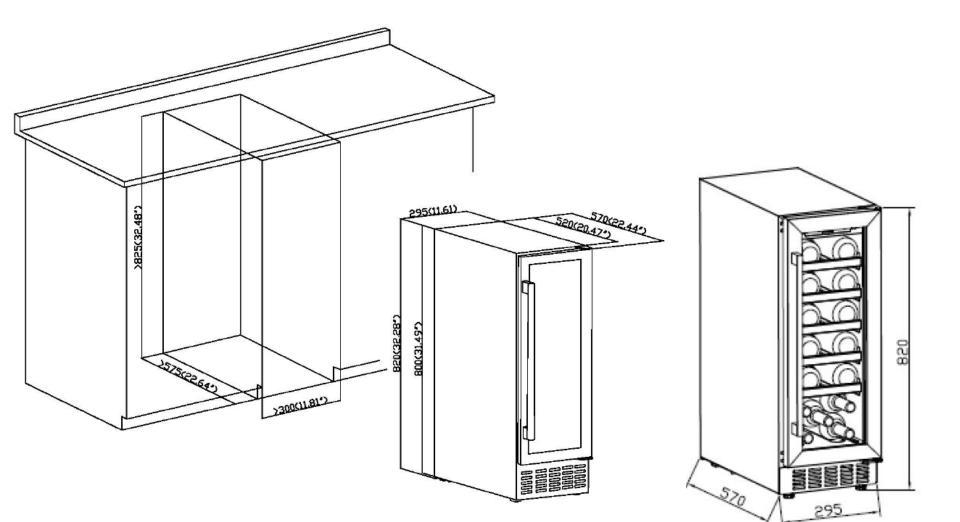

#### DIMENSIONS

- Dimensions of product (mm): H820 x W295 x D570
- Built under dimensions (mm): >H825 x >W300 x >D575
- Dimensions of packed product (mm): H895 x W390 x D625
- Net weight (kg): 26.5
- Gross weight (kg): 30

#### **INSTALLATION DIAGRAM**