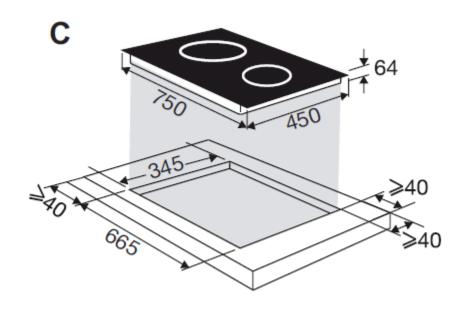

#### **DIMENSIONS**

- Dimension of product (mm): W750 x D450
- Built in dimensions (mm): W665 x D345
- Net weight (kg): 9
- Gross weight (kg): 10

#### **INSTALLATION DIAGRAM**