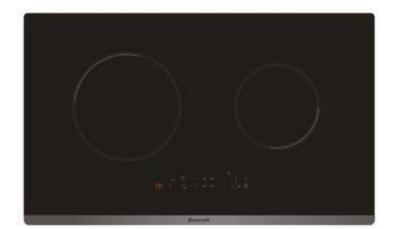

### **75CM 2 ZONE INDUCTION HOB BPI6230BL**

#### **SPECIFICATIONS**

- Vitroceramic glass
- Electronic touch sensitive controls
- Red LED digit display
- 9 power levels + Simmer function
- Booster power level
- 99 minutes cooking timer
- Recall function:
  - This function lets you display the last "power and timer" settings for all the burners which were switched off less than 3 minutes previously.

- Residual heat indicator / Small object safety / Anti overflow
- Autostop® system
- Keypad lock
- Automatic saucepan detection
- Temperature limiter

| Low voltage, Connection error, Over Tension |      |       |
|---------------------------------------------|------|-------|
| Cooking Zones                               | #1   | #2    |
| Position of zone                            | Left | Right |
| Size of zone (mm)                           | 210  | 180   |
| Power (W)                                   | 3100 | 2800  |