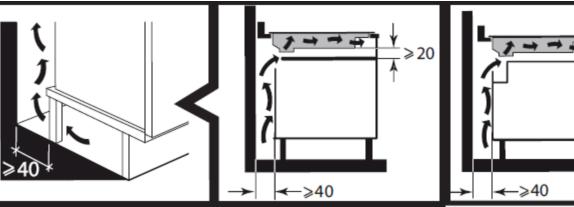

|
|---------------------------------------------|------|-------|
| Cooking Zones                               | #1   | #2    |
| Position of zone                            | Left | Right |
| Size of zone (mm)                           | 210  | 180   |
| Power (W)                                   | 3100 | 2800  |





## 75CM 2 ZONE INDUCTION HOB BPI6230BL



#### **ELECTRICAL CONNECTIONS**

- Maximum electric power (W): 3600
- Current (A): 15
- Voltage (V): 220 -240
- Frequency (Hz): 50 /60
- Length of electrical supply cord (cm): 130
- Type of plug: Without

#### **DIMENSIONS**

- Dimension of product (mm): W750 x D450
- Built in dimensions (mm): W665 x D345
- Net weight (kg): 9
- Gross weight (kg): 10

# 75CM 2 ZONE INDUCTION HOB BPI6230BL



#### **INSTALLATION DIAGRAM**