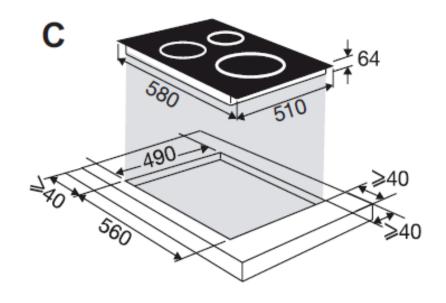

#### **DIMENSIONS**

- Dimension of product (mm): W580 x D510
- Built in dimensions (mm): W560 x D490
- Net weight (kg): 11
- Gross weight (kg): 12

# 60CM 4 ZONE ULTRABOOST horiZone® INDUCTION HOB BPI164HUX

**←**>40

### **INSTALLATION DIAGRAM**