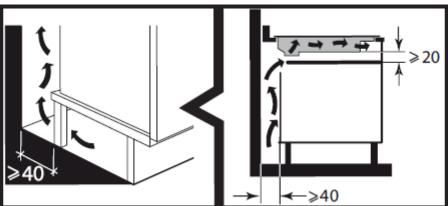

# 60CM 4 ZONE ULTRABOOST horiZone® INDUCTION HOB BPI164HUX

**←**>40

### **INSTALLATION DIAGRAM**