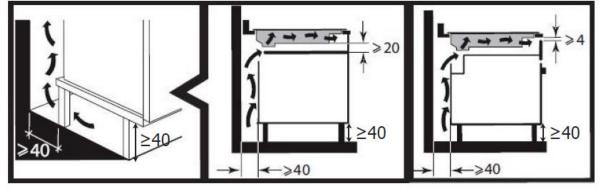

etection

| Cooking Zones     | #1 + #2         | #3           |
|-------------------|-----------------|--------------|
| Position of zone  | Left            | Center right |
| Size of zone (mm) | DuoZone 370x180 | 280          |
| Power (W)         | 4000            | 4000         |

## 60CM 3 ZONE ULTRABOOST DUOZONE INDUCTION HOB BPI163DUB



### **ELECTRICAL CONNECTIONS**

- Maximum electric power (W): 7400
- Current (A): 32
- Voltage (V): 220 -240
- Frequency (Hz): 50 /60
- Length of electrical supply cord (cm): 130
- Type of plug: Without

#### **DIMENSIONS**

- Dimension of product (mm): H64 x W580 x D510
- Built in dimensions (mm): W560 x D490
- Net weight (kg): 10.5
- Gross weight (kg): 11

# 60CM 3 ZONE ULTRABOOST DUOZONE INDUCTION HOB BPI163DUB



### **INSTALLATION DIAGRAM**