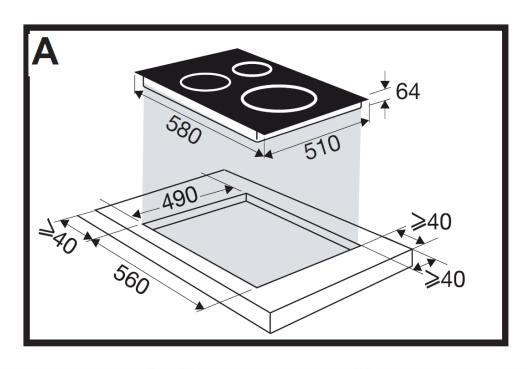

#### **DIMENSIONS**

- Dimension of product (mm): H64 x W580 x D510
- Built in dimensions (mm): W560 x D490
- Net weight (kg): 10.5
- Gross weight (kg): 11

### **INSTALLATION DIAGRAM**