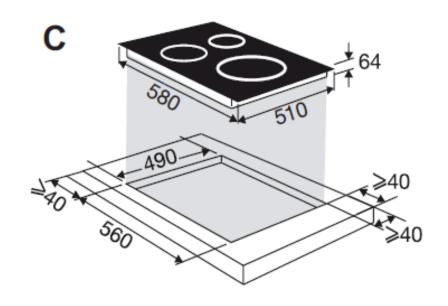

#### **DIMENSIONS**

- Dimension of product (mm): W580 x D510
- Built in dimensions (mm): W560 x D490
- Net weight (kg): 10
- Gross weight (kg): 11

### **INSTALLATION DIAGRAM**