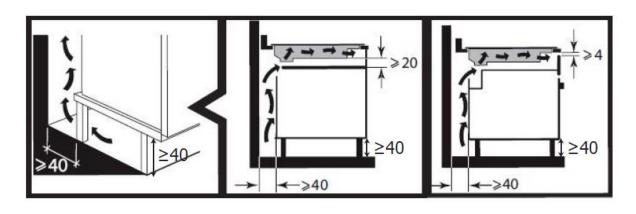

Cooking Zones     | #1         | #2        | #3           |
|-------------------|------------|-----------|--------------|
| Position of zone  | Front left | Rear left | Center right |
| Size of zone (mm) | 210        | 160       | 280          |
| Power (W)         | 3600       | 2500      | 3600         |

## 60CM 3 ZONE ULTRABOOST INDUCTION HOB BPI1638KB



#### **ELECTRICAL CONNECTIONS**

- Maximum electric power (W): 7400
- Current (A): 32
- Voltage (V): 220 -240
- Frequency (Hz): 50 /60
- Length of electrical supply cord (cm): 130
- Type of plug: Without

#### **DIMENSIONS**

- Dimension of product (mm): W580 x D510
- Built in dimensions (mm): W560 x D490
- Net weight (kg): 10
- Gross weight (kg): 11

# 60CM 3 ZONE ULTRABOOST INDUCTION HOB BPI1638KB



### **INSTALLATION DIAGRAM**