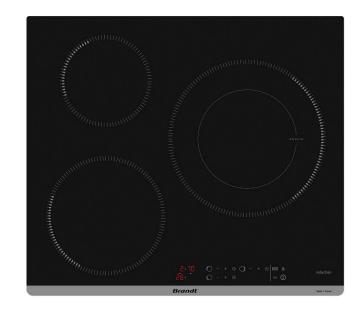

## 60CM 3 ZONE ULTRABOOST INDUCTION HOB BPI1638KB

#### **SPECIFICATIONS**

- Vitroceramic glass
- Electronic touch sensitive controls
- Red LED digit display
- Quick access to power level 5 and 9
- 9 power levels + ultraboost
- Ultraboost:
  - The ultraboost function allows the hob to quickly heat up.
  - The heating process can be up to 20% faster than the classic boost function.
- Dedicated 99 minutes cooking timer
- Boil function: With 1-6L selection, you can now use this function to boil and maintain the boiling of water for cooking pasta

- · Residual heat indicator
- Small object safety
- Anti overflow
- Autostop® system
- Keypad lock
- Automatic saucepan detection
- Temperature limiter
- Low voltage, Connection error, Over Tension

| Cooking Zones     | #1         | #2        | #3           |
|-------------------|------------|-----------|--------------|
| Position of zone  | Front left | Rear left | Center right |
| Size of zone (mm) | 210        | 160       | 280          |
| Power (W)         | 3600       | 2500      | 3600         |