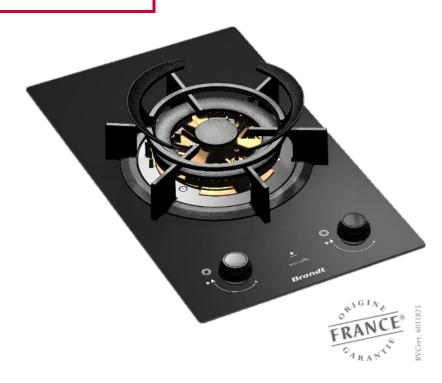

# 30CM WOK BURNER DOMINO GAS HOB BPG6308B

## SPECIFICATIONS

- Vitroceramic glass
- Total power: 4.1kW
- Brass triple crown burner
- Integrated electrical ignition
- Cast iron grid + wok support
- Dual knob
- Independent inner / outer fire control
- Delivered in Town Gas nozzles
- Can be used in both Town Gas and LPG
- LPG nozzles included
- Thermocouple safety device

| Cooking Zones              | #1           |
|----------------------------|--------------|
| Type of burner             | Triple Crown |
| Position of zone           | Center       |
| Max diameter pot size (mm) | 300          |
| Max power of zone (W)      | 4100         |