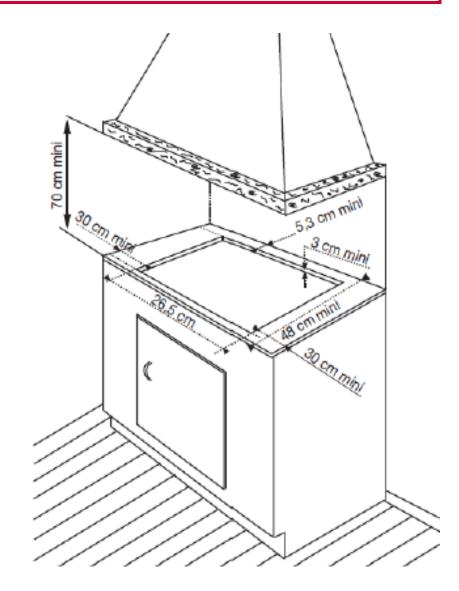

used in both Town Gas and LPG
- LPG nozzles included
- Thermocouple safety device



| Cooking Zones              | #1           |
|----------------------------|--------------|
| Type of burner             | Triple Crown |
| Position of zone           | Center       |
| Max diameter pot size (mm) | 300          |
| Max power of zone (W)      | 4100         |

# **30CM WOK BURNER DOMINO GAS HOB** BPG6308B



### **ELECTRICAL CONNECTIONS**

- Current (A): 13
- Voltage (V): 220 -240
- Frequency (Hz): 50 /60
- Length of electrical supply cord (cm): 150
- Type of plug: Without

#### DIMENSIONS

- Dimension of product (mm): W300 x D510
- Built in dimensions (mm): W265 x D480
- Net weight (kg): 8
- Gross weight (kg): 9

## 30CM WOK BURNER DOMINO GAS HOB BPG6308B



#### **INSTALLATION DIAGRAM**