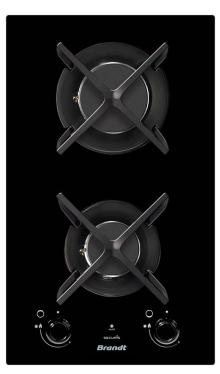

## 30CM 2 BURNER DOMINO GAS HOB BPG6220B

## SPECIFICATIONS

- Vitroceramic glass
- Total power: 4.5kW
- Integrated electrical ignition
- Cast iron grid
- Dual knob
- Delivered in Town Gas nozzles
- Can be used in both Town Gas and LPG
- LPG nozzles included
- Thermocouple safety device

| Cooking Zones              | #1         | #2        |
|----------------------------|------------|-----------|
| Type of burner             | Semi Rapid | Rapid     |
| Position of zone           | Front      | Rear      |
| Max diameter pot size (mm) | 120 - 160  | 180 - 280 |
| Max power of zone (W)      | 1500       | 3000      |