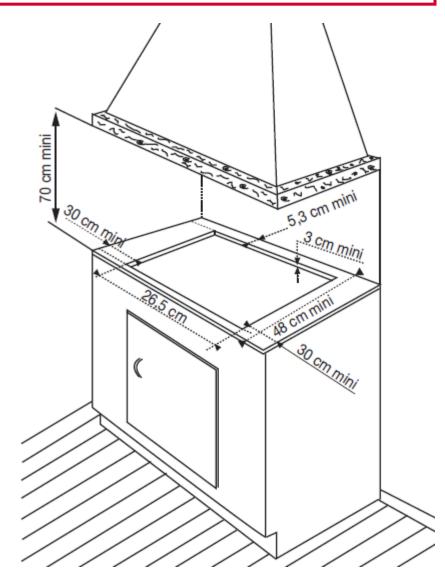

e safety device





| Cooking Zones              | #1         | #2        |
|----------------------------|------------|-----------|
| Type of burner             | Semi Rapid | Rapid     |
| Position of zone           | Front      | Rear      |
| Max diameter pot size (mm) | 120 - 160  | 180 - 280 |
| Max power of zone (W)      | 1500       | 3000      |

# 30CM 2 BURNER DOMINO GAS HOB BPG6220B



### **ELECTRICAL CONNECTIONS**

- Current (A): 10
- Voltage (V): 220 -240
- Frequency (Hz): 50
- Length of electrical supply cord (cm): 150
- Type of plug: Without

#### DIMENSIONS

- Dimensions of overall product (mm): W300 x D510
- Dimensions of built in (mm): W265 x D480
- Net weight (kg): 7
- Gross weight (kg): 8

## **30CM 2 BURNER DOMINO GAS HOB** BPG6220B



#### **INSTALLATION DIAGRAM**