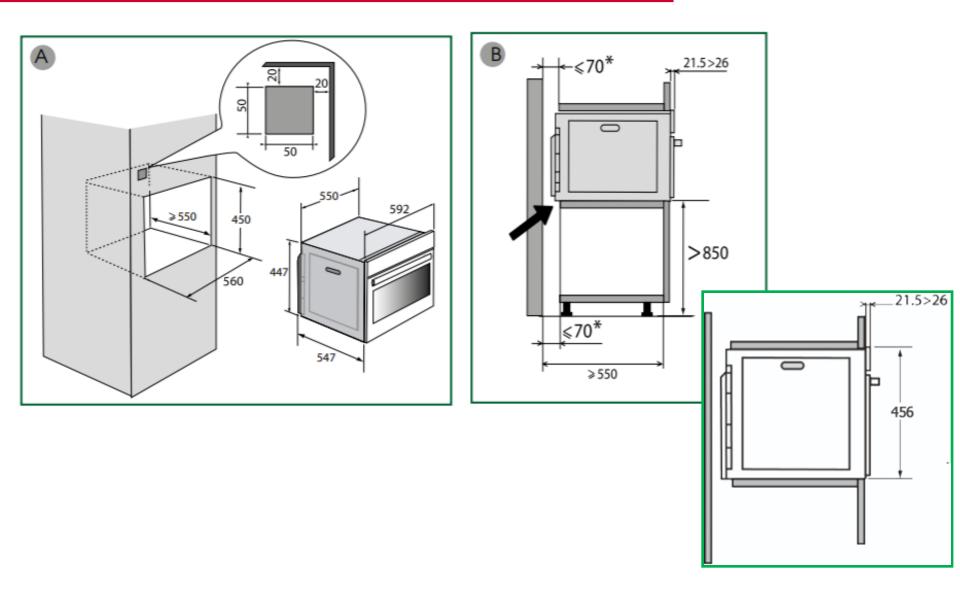

#### DIMENSIONS

- Dimension of product (mm): H456 x W592 x D547
- Built in dimensions (mm): H450 x W560 x D550
- Net weight (kg): 21.55
- Gross weight (kg): 24.45

### **INSTALLATION DIAGRAM**