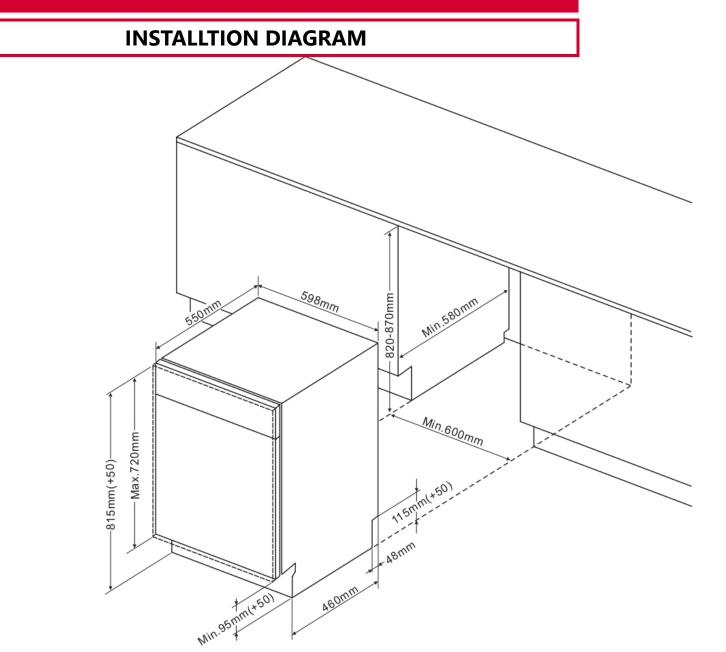

#### **TECHNICAL SPECIFICATIONS**

- Packed dimensions (mm): H890 x W645 x D645
- Dimensions of overall product (mm): 815 820 X W598 X D570
- Built in dimensions (mm): H820 870 x W600 x D580
- Length of inlet hose / outlet hose (cm): 150/ 135
- Gross weight (kg): 44
- Net weight (kg): 37.5