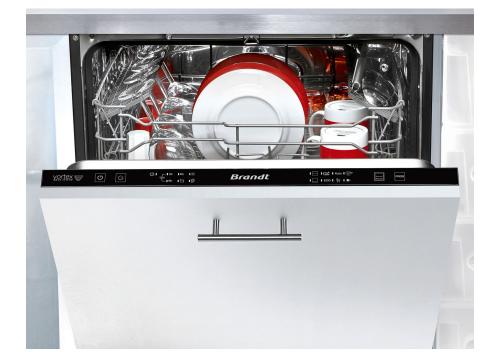

#### **SPECIFICATIONS**

- 14 place settings
- 10L water consumption
- 6 washing programs:

💠 Glass

Vortex Wash & Dry 60'

- 💠 Rapid
- 6 washing temperatures: 40°C 65°C
- Electronic buttons with LED digit display
- VORTEX washing technology
- BLDC motor, <sup>1</sup>⁄<sub>2</sub> load option
- Delay start time: 12hrs
- Adjustable upper basket + Mezzanine Cutlery rack + mobile cutlery basket
- Natural convection drying with Auto door opening