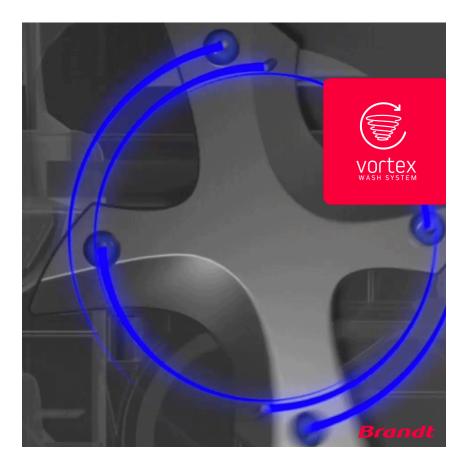

## Vortex Wash System

The VORTEX wash feature is positioned at the lower section of the dishwasher tub, generating a concentrated and powerful cleaning zone.

The cleaning of greasy or baked-on pots can now be accomplished with increased efficacy and excellence, alleviating concerns regarding the potential damage to delicate glasses positioned in the higher baskets.