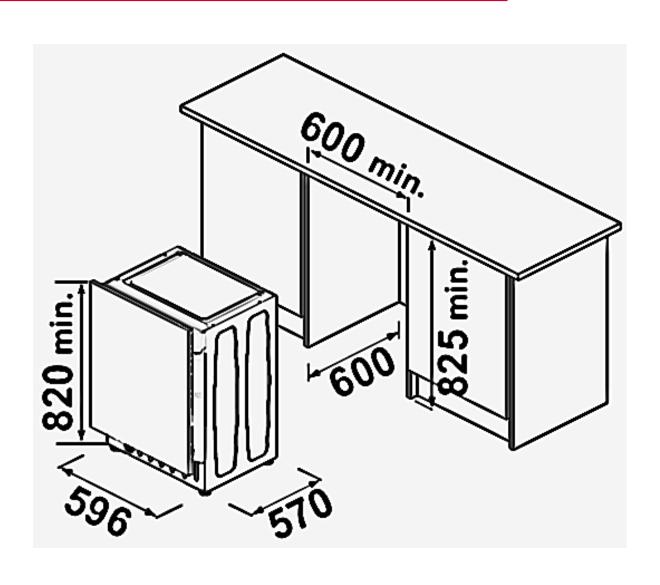

# **TECHNICAL SPECIFICATIONS**

- Built in dimensions (mm): H825x W600 x D600
- Dimensions of overall product (mm): H820 X W596 X D570
- Length of inlet hose / outlet hose (cm): 150 / 150
- Gross weight (kg): 70
- Net weight (kg): 68

# **INSTALLATION DIAGRAM**